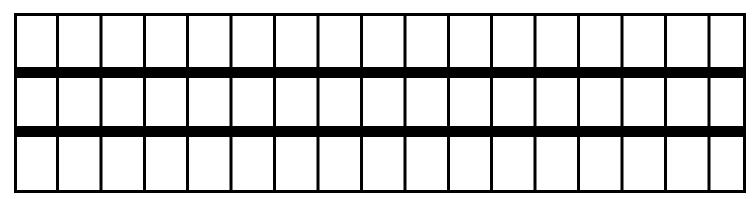

## Order form for Pathway Bricks to the Labyrinth

Bricks on the pathway leading to the Labyrinth may contain up to 3 lines of 17 characters each. You may use your own name, place a brick in honor or in memory of someone, select a favorite Bible verse or even an expression, such as FAITH.

Please fill the boxes with the wording exactly as you would like it to appear on the brick you are purchasing. A space should be left between names and on either side of "&". Please allow a space for all punctuation such as apostrophes, hyphens, commas and periods. In accordance with church policy, all engravings must conform to Christian ideals and will be subject to approval.